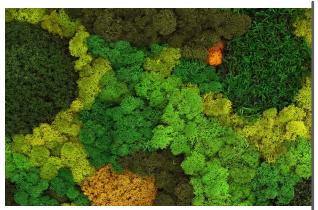

## PRESERVED GREENERY

Preserved greenery maintains the appearance of live plants with less ongoing maintenance. While not every plant can be preserved, certain fronds and reindeer moss remain incredibly popular choices.