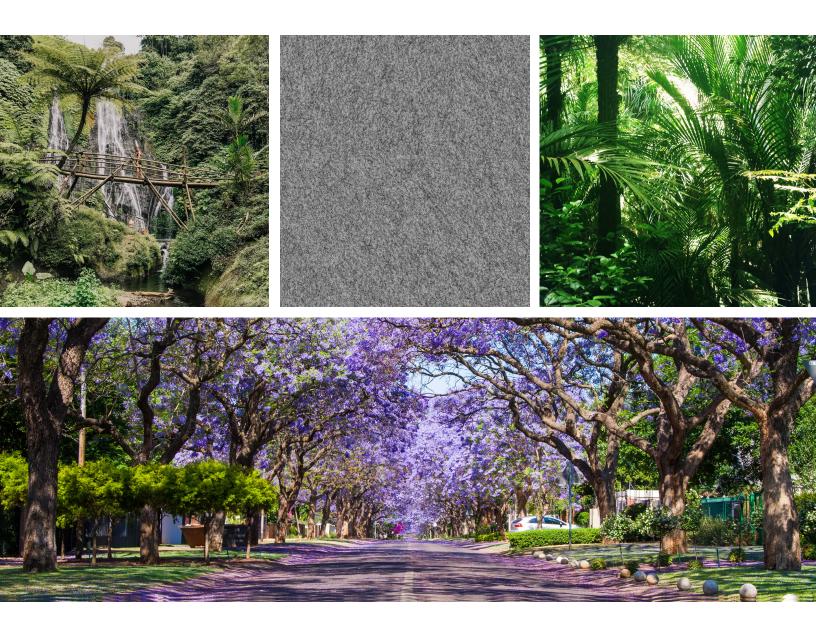

#### INTRODUCTION

The Plantscape Flowering Tree collection is an ode to the Jacaranda tree of South America which is known for its lucious blooming coverage that highlights the place in which exists. The Flowering Tree creates a wonderful focal point within your space that is entirely mobile to fit your every need. Prepare to stun your guests with delightful alleys you can create with functionality for your events and day to day.

## EXPERIENCE FOCUS

Stroll down the lane of an alley lined with beautiful trees and feel the gentle nudge forward. The trees draw attention to the end of the road while also remaining interesting enough themselves to pull your attention toward them individually. Choose your tree and take a break beneath the crown to experience the textures, colors and scents.