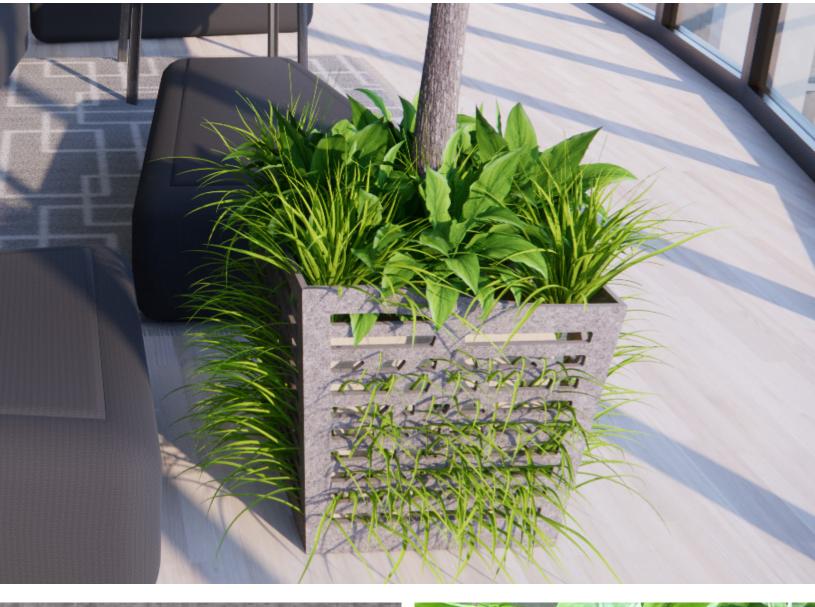

### SPECIFICATIONS

| PRODUCT ID     | BIO-TRB-001                                                                          |
|----------------|--------------------------------------------------------------------------------------|
| CONTENT        | ThermaLeaf® Inherently Fire Retardant Foliage, Soundcore® Recycled PET Acoustic Felt |
| DURABILITY     | Impact resistant, shock absorbant                                                    |
| WEATHERING     | Non-deteriorating, non-hygroscopic, colorfast                                        |
| MAINTENANCE    | Clean with vacuum or light dusting                                                   |
| WARRANTY       | Comes with industry-leading standard warranty                                        |
| ENVIRONMENTAL  | LEEDv4, VOC free, 100% recyclable, non-toxic, non-allergenic, anti-microbial         |
| INSTALLATION   | Plantscape Installation Systems are product specific                                 |
| ACOUSTICS      | Provides acoustic dampening                                                          |
| FLAMMABILITY   | ASTM E84: Class A                                                                    |
| SUSTAINABILITY | Made from 60% recycled content and is 100% recyclable                                |

#### SOUNDCORE® RECYCLED PET ACOUSTIC FELT

SND105 Sand Dollar

SND126 Wolfhound

**SND037** Paper

**SND115** Mako

**SND130** 

Buckskin

**SND125** Chinchilla

Dried Thyme

**SND034** Granite Peak

Grasshopper