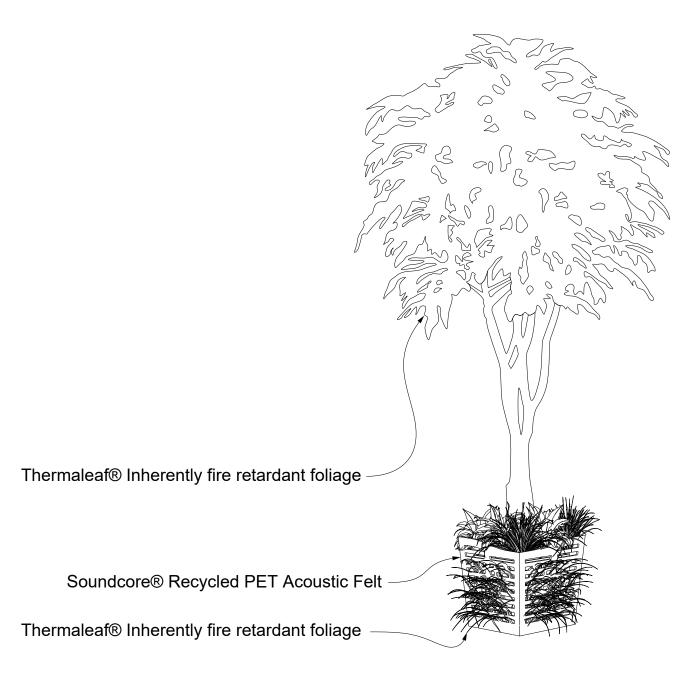

### SPECIFICATIONS

| PRODUCT ID     | BIO-TRB-001                                                                          |
|----------------|--------------------------------------------------------------------------------------|
| CONTENT        | ThermaLeaf® Inherently Fire Retardant Foliage, Soundcore® Recycled PET Acoustic Felt |
| DURABILITY     | Impact resistant, shock absorbant                                                    |
| WEATHERING     | Non-deteriorating, non-hygroscopic, colorfast                                        |
| MAINTENANCE    | Clean with vacuum or light dusting                                                   |
| WARRANTY       | Comes with industry-leading standard warranty                                        |
| ENVIRONMENTAL  | LEEDv4, VOC free, 100% recyclable, non-toxic, non-allergenic, anti-microbial         |
| INSTALLATION   | Plantscape Installation Systems are product specific                                 |
| ACOUSTICS      | Provides acoustic dampening                                                          |
| FLAMMABILITY   | ASTM E84: Class A                                                                    |
| SUSTAINABILITY | Made from 60% recycled content and is 100% recyclable                                |

#### SOUNDCORE® RECYCLED PET ACOUSTIC FELT

SND105 Sand Dollar

SND126 Wolfhound

**SND037** Paper

**SND115** Mako

**SND130** 

Buckskin

**SND125** Chinchilla