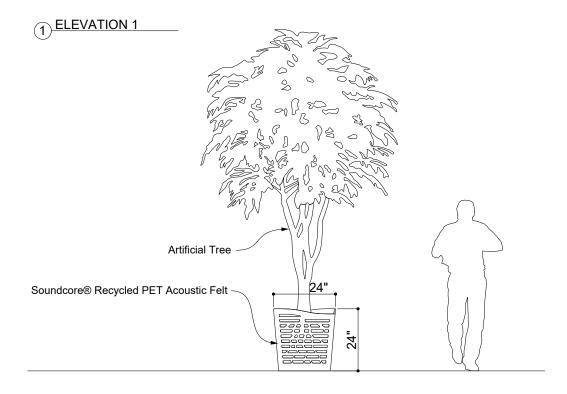

#### ELEVATIONS

2 ELEVATION 2

**GREENERY CONFIGURATIONS** 

### SPECIFICATIONS

| PRODUCT ID     | BIO-TRB-001                                                                          |
|----------------|--------------------------------------------------------------------------------------|
| CONTENT        | ThermaLeaf® Inherently Fire Retardant Foliage, Soundcore® Recycled PET Acoustic Felt |
| DURABILITY     | Impact resistant, shock absorbant                                                    |
| WEATHERING     | Non-deteriorating, non-hygroscopic, colorfast                                        |
| MAINTENANCE    | Clean with vacuum or light dusting                                                   |
| WARRANTY       | Comes with industry-leading standard warranty                                        |
| ENVIRONMENTAL  | LEEDv4, VOC free, 100% recyclable, non-toxic, non-allergenic, anti-microbial         |
| INSTALLATION   | Plantscape Installation Systems are product specific                                 |
| ACOUSTICS      | Provides acoustic dampening                                                          |
| FLAMMABILITY   | ASTM E84: Class A                                                                    |
| SUSTAINABILITY | Made from 60% recycled content and is 100% recyclable                                |

#### SOUNDCORE® RECYCLED PET ACOUSTIC FELT

SND105 Sand Dollar

SND126 Wolfhound

**SND037** Paper

**SND115** Mako

**SND130** 

Buckskin

**SND125** Chinchilla