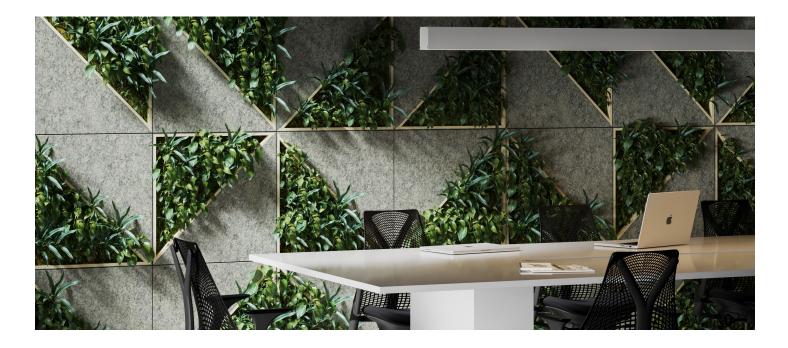

#### THERMALEAF® FOLIAGE SYSTEMS

We offer foliage systems for every project and environment type, ranging from live plants to preserved options, to long-lasting replica greenery. Interior vegetation must pass strict fire codes, and ThermaLeaf® greenery ensures fire code compliance as the safest commercially available foliage - that means complete design flexibility with guaranteed feasibility.

## REPLICA GREENERY

Replica greenery is the most versatile indoor foliage system, with a massive variety of plant types that can be mixed and matched regardless of atmospheric conditions.

## PRESERVED GREENERY

Preserved greenery maintains the appearance of live plants with less ongoing maintenance. While not every plant can be preserved, certain fronds and reindeer moss remain incredibly popular choices.

## LIVE GREENERY

Live greenery has a soothing presence and invokes a greater sense of wellness and sustainability. Some conditions may limit the viability of live greenery, as it is climate-sensitive and requires ongoing care.