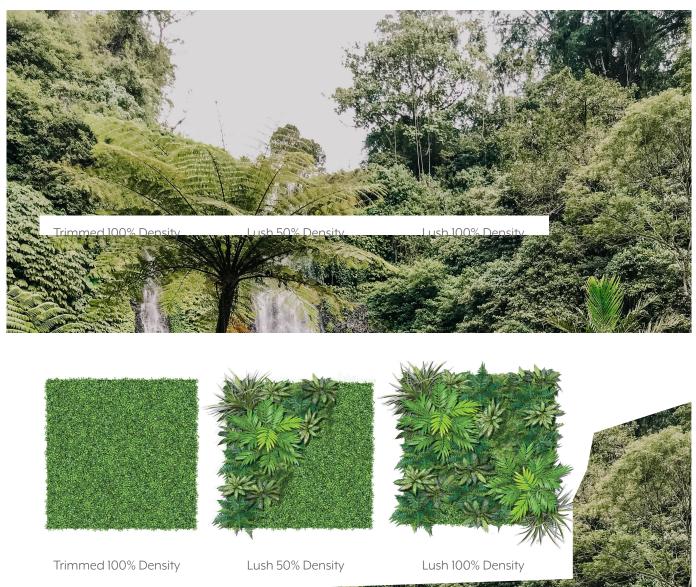

## REPLICA GREENERY

Replica greenery is the most versatile indoor foliage system, with a massive variety of plant types that can be mixed and matched regardless of atmospheric conditions.

## PRESERVED GREENERY

Preserved greenery maintains the appearance of live plants with less ongoing maintenance. While not every plant can be preserved, certain fronds and reindeer moss remain incredibly popular choices.

## LIVE GREENERY

Live greenery has a soothing presence and invokes a greater sense of wellness and sustainability. Some conditions may limit the viability of live greenery, as it is climate-sensitive and requires ongoing care.